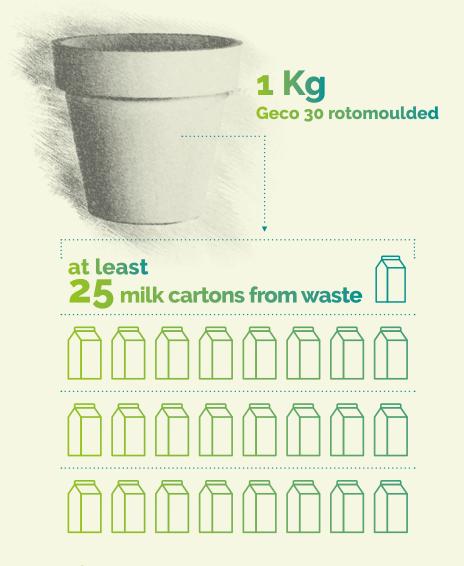

Through innovation and R&D activities, GERBALDO POLIMERI used Ecoallene by Ecoplasteam – a revolutionary material from the recycling of polylaminates deriving from carton of beverages, confectionary wrappers ecc - as a starting point for developing high tech products dedicated to rotational molding.

## Geco products

GECO are unique products, deriving from an exclusive technology able to meet the needs of the rotational molding market, that is increasingly aimed at sustainability.

All GECO products are characterized by a green mottled colour as the gecko animal, representing a nature-friendly line that maximizes sustainability through recycling, decreasing the use of fossil bases and infinite recyclability.