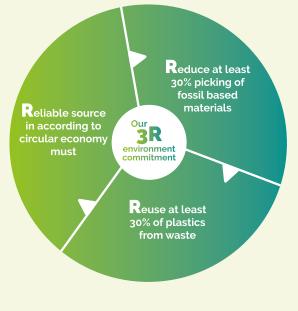

## Geco products

GECO are unique products, deriving from an exclusive technology able to meet the needs of the rotational molding market, that is increasingly aimed at sustainability.

All GECO products are characterized by a green mottled colour as the gecko animal, representing a nature-friendly line that maximizes sustainability through recycling, decreasing the use of fossil bases and infinite recyclability.

#### Colours

All GECO colors are inspirated to natural elements, which are exclusive and unrepeatable, in fact this makes our planet unique and inimitable. The focal point of GECO line is the sustainability of the environment: since the base material is EcoAllene®, the different productions can sometimes have minimum differences in color, but this gives to every product the added value of unicity.